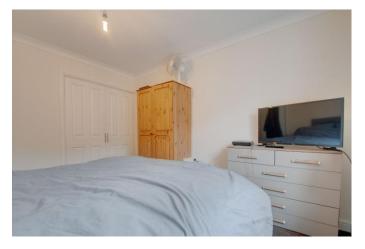

The layout briefly comprises: Entrance porch, open plan lounge/diner and fitted kitchen benefitting from an integrated gas hob, oven and sink, along with having space for freestanding appliances. The inner hall gives access to the two double bedrooms with fitted storage space, and the family bathroom providing a p-shaped bath with overhead shower, wash basin and WC. The property is complete with an added conservatory providing access to the rear garden.

### **Details:**

**Entrance Porch** 

**Kitchen/Lounge/Diner** 18'1" x 14'2" (5.5m x 4.32m)

**Bedroom One** 11'6" x 10'3" (3.5m x 3.12m)

**Bedroom Two** 8'5" x 10'9" (2.57m x 3.28m)

**Bathroom** 5'7" x 6'8" (1.7m x 2.03m)