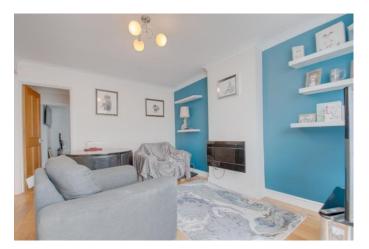

The layout briefly comprises: Entrance porch, open plan lounge/diner and fitted kitchen benefitting from an integrated gas hob, oven and sink, along with having space for freestanding appliances. The inner hall gives access to the two double bedrooms with fitted storage space, and the family bathroom providing a p-shaped bath with overhead shower, wash basin and WC. The property is complete with an added conservatory providing access to the rear garden.