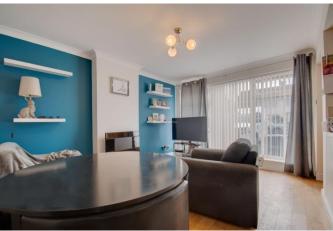

### **Description:**

A ground floor maisonette boasting two bedrooms and an open plan living space, well positioned in Southcrest, Redditch.

To the front of the property is a driveway providing off-road parking.

The layout briefly comprises: Entrance porch, open plan lounge/diner and fitted kitchen benefitting from an integrated gas hob, oven and sink, along with having space for freestanding appliances. The inner hall gives access to the two double bedrooms with fitted storage space, and the family bathroom providing a p-shaped bath with overhead shower, wash basin and WC. The property is complete with an added conservatory providing access to the rear garden.

### **Details:**

**Entrance Porch** 

**Kitchen/Lounge/Diner** 18'1" x 14'2" (5.5m x 4.32m)

**Bedroom One** 11'6" x 10'3" (3.5m x 3.12m)

**Bedroom Two** 8'5" x 10'9" (2.57m x 3.28m)

**Bathroom** 5'7" x 6'8" (1.7m x 2.03m)