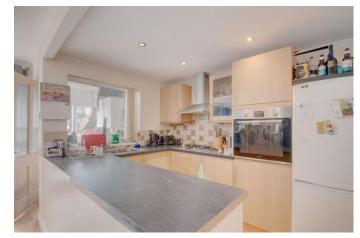

The layout briefly comprises: Entrance porch, open plan lounge/diner and fitted kitchen benefitting from an integrated gas hob, oven and sink, along with having space for freestanding appliances. The inner hall gives access to the two double bedrooms with fitted storage space, and the family bathroom providing a p-shaped bath with overhead shower, wash basin and WC. The property is complete with an added conservatory providing access to the rear garden.