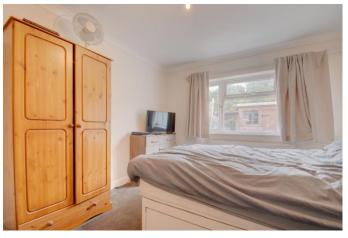

The layout briefly comprises: Entrance porch, open plan lounge/diner and fitted kitchen benefitting from an integrated gas hob, oven and sink, along with having space for freestanding appliances. The inner hall gives access to the two double bedrooms with fitted storage space, and the family bathroom providing a p-shaped bath with overhead shower, wash basin and WC. The property is complete with an added conservatory providing access to the rear garden.

### **Details:**

**Entrance Porch** 

**Kitchen/Lounge/Diner** 18'1" x 14'2" (5.5m x 4.32m)

**Bedroom One** 11'6" x 10'3" (3.5m x 3.12m)

**Bedroom Two** 8'5" x 10'9" (2.57m x 3.28m)

**Bathroom** 5'7" x 6'8" (1.7m x 2.03m)