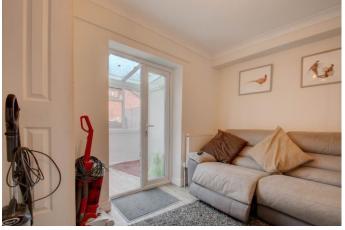

The layout briefly comprises: Entrance porch, open plan lounge/diner and fitted kitchen benefitting from an integrated gas hob, oven and sink, along with having space for freestanding appliances. The inner hall gives access to the two double bedrooms with fitted storage space, and the family bathroom providing a p-shaped bath with overhead shower, wash basin and WC. The property is complete with an added conservatory providing access to the rear garden.

**Conservatory** 6' x 7'2" (1.83m x 2.18m)

**EPC Rating:** D

**Council Tax Band:** B (tbc by solicitors). **Tenure:** To be advised (tbc by solicitors).

For more information or to arrange a viewing, please call us on 01527 406 956.